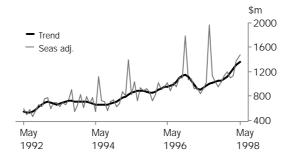

VALUE OF NON-RESIDENTIAL BUILDING

The trend has grown strongly since April 1997 and is 46.5% above the level of a year ago. Growth will continue unless the seasonally adjusted estimate for June falls by more than 24% (the average monthly movement is 20%).