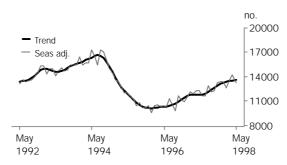

TOTAL DWELLING UNITS

The trend is now 34.1% above the January 1996 trough but is still 22.4% below the July 1994 peak.

PRIVATE SECTOR HOUSES

The trend has increased steadily since June 1996. It is 16.0% higher than the level of a year ago but it still requires an increase of 19.6% to reach the peak of May 1994.