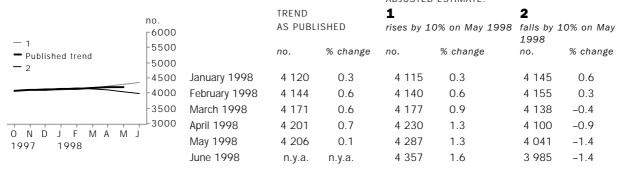

The graphs and tables which follow present the effect of two possible scenarios on the previous trend estimates: that the June seasonally adjusted estimate is higher than the May estimate by 3% for the number of private sector houses approved and 10% for other dwelling units approved; and that the June seasonally adjusted estimate is lower than the May estimate by 3% for the number of private sector houses approved and 10% for other dwelling units approved. These percentages were chosen because they represent the average absolute monthly percentage change for these series over the last ten years.

### OTHER DWELLINGS(a)