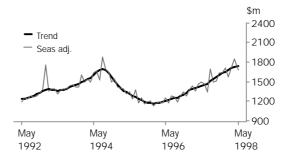

VALUE OF NON-RESIDENTIAL BUILDING

The trend has grown strongly since April 1997 and is 46.5% above the level of a year ago. Growth will continue unless the seasonally adjusted estimate for June falls by more than 24% (the average monthly movement is 20%).