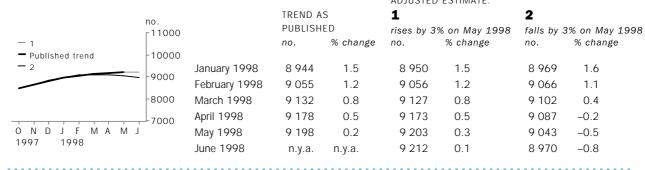

The graphs and tables which follow present the effect of two possible scenarios on the previous trend estimates: that the June seasonally adjusted estimate is higher than the May estimate by 3% for the number of private sector houses approved and 10% for other dwelling units approved; and that the June seasonally adjusted estimate is lower than the May estimate by 3% for the number of private sector houses approved and 10% for other dwelling units approved. These percentages were chosen because they represent the average absolute monthly percentage change for these series over the last ten years.

#### PRIVATE SECTOR HOUSES