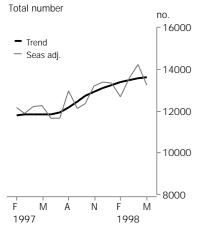

## **Dwelling units approved**

TOTAL DWELLING UNITS

The trend is now 34.1% above the January 1996 trough but is still 22.4% below the July 1994 peak.

PRIVATE SECTOR HOUSES

The trend has increased steadily since June 1996. It is 16.0% higher than the level of a year ago but it still requires an increase of 19.6% to reach the peak of May 1994.