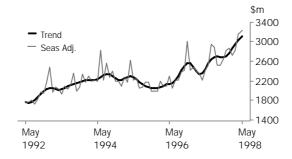

SIGNIFICANT

REVISIONS THIS MONTH

There are no significant revisions this month.

T. J. Skinner

Acting Australian Statistician

VALUE OF TOTAL BUILDING

The trend has increased for the sixth consecutive month and is 27.5% above the level of a year ago. Growth will continue unless the seasonally adjusted estimate for June falls by more than 16% (the average monthly movement is 8%).