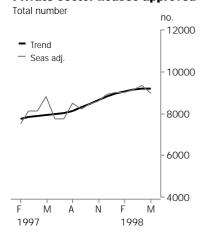

### **Private sector houses approved**

 For further information about these and related statistics, contact Richard Mason on 08 8237 7663, or any ABS Office.

TOTAL DWELLING UNITS

The trend is now 34.1% above the January 1996 trough but is still 22.4% below the July 1994 peak.

PRIVATE SECTOR HOUSES

The trend has increased steadily since June 1996. It is 16.0% higher than the level of a year ago but it still requires an increase of 19.6% to reach the peak of May 1994.