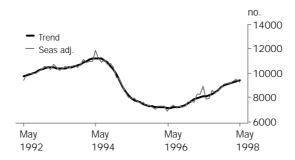

TOTAL DWELLING UNITS

The trend is now 34.1% above the January 1996 trough but is still 22.4% below the July 1994 peak.

PRIVATE SECTOR HOUSES

The trend has increased steadily since June 1996. It is 16.0% higher than the level of a year ago but it still requires an increase of 19.6% to reach the peak of May 1994.

OTHER DWELLINGS(a)

The trend has increased by 12.3% over the last year and is 45.1% above the low point in November 1995.

(a) See Glossary for definition.