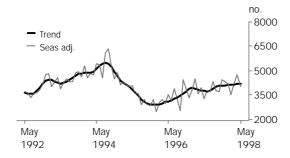

OTHER DWELLINGS(a)

The trend has increased by 12.3% over the last year and is 45.1% above the low point in November 1995.

(a) See Glossary for definition.